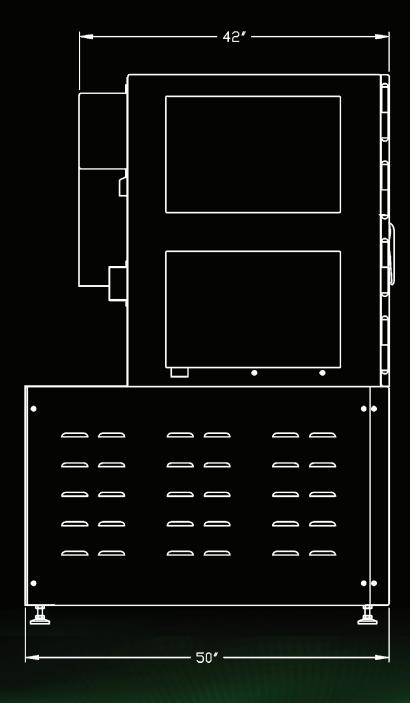

## Kimtron™ HiRad-6002 Photon Purification™ Unit

**Frontal View Dimensions** 

# Physical Moving Dimensions (Cabinet Only):

 Height (with casters/wheels):
 76.0" = 193cm

 Width:
 42.2" = 107.18cm

 Depth:
 50" = 127cm

 Weight (Dry):
 3,335 lbs. = 1512.73kg

X-RAY ON

HiRad 🔽