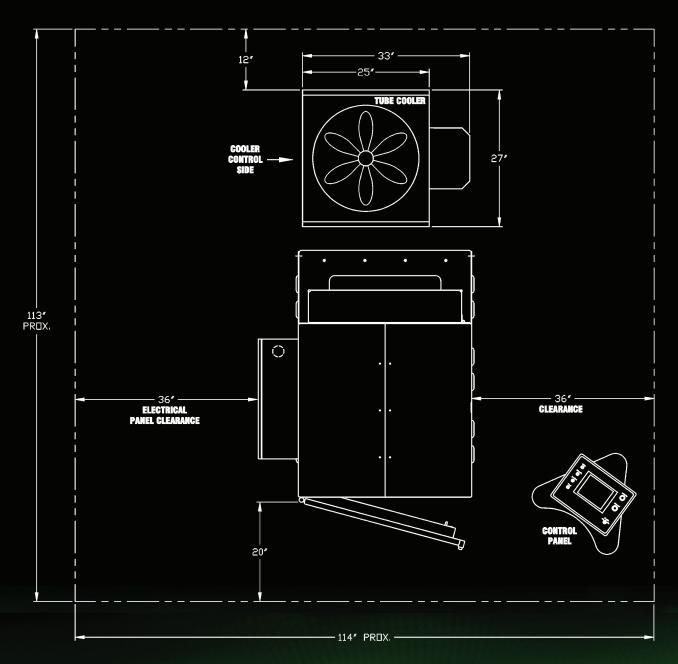

## Kimtron™ HiRad-6002 Photon Purification™ Unit

Spatial Parameters including all components