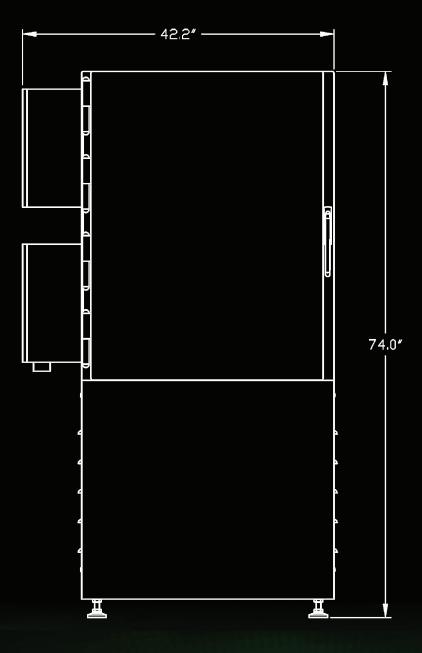

## Kimtron™ HiRad-6002 Photon Purification™ Unit

**Side View Dimensions** 

# Physical Moving Dimensions (Cabinet Only):

 Height (with casters/wheels):
 76.0" = 193cm

 Width:
 42.2" = 107.18cm

 Depth:
 50" = 127cm

 Weight (Dry):
 3,335 lbs. = 1512.73kg

X-RAY ON

HiRad 🔽